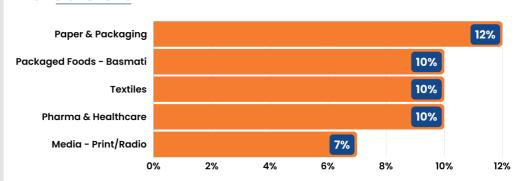

|         |          |          |           |  |  |

# **INVESTMENT CRITERIA**

93%



# **TOP 5 SECTORS**



# **TOP 5 COMPANIES**