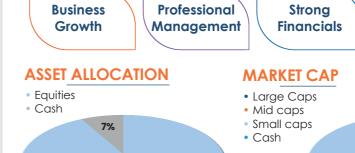

# **KEY FEATURES OF THE PORTFOLIO**

- •Sector-agnostic, Bottom-up, Stock-specific portfolio.
- Holding period > 15-18 quarters
- Blend of Growth and Value Investing
- Focussed on multi-baggers
- •70% exposure to small-cap
- Max single stock weight 12%
- Max single sector weight 20%