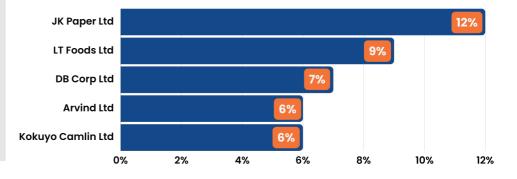

|         |          |          |           |  |  |

# **INVESTMENT CRITERIA**

93%



# **TOP 5 SECTORS**



# **TOP 5 COMPANIES**